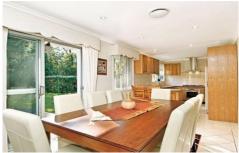

## Features include:

- ? Three generous sized bedrooms with built in wardrobes
- ? Generous kitchen with plenty of cupboard and bench space
- ? Dining room to the kitchen flows to outdoors overlooking the back yard
- ? Separate living and family room
- ? Split system air conditioner.
- ? Tiled flooring and floating floorboards, internal laundry
- ? Single lock up garage plus expansive driveway parking