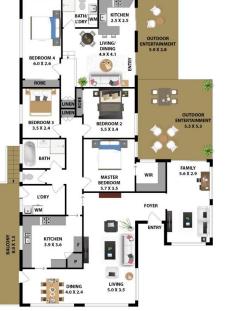

## 46 Junction Road Winston Hills NSW

Bring the family together in style with this spacious and versatile home that offers the flexibility to earn a passive income. The flexible floor plan ensures ample room for everyone under one roof, without compromising on comfort or privacy.

Noteworthy features of this property include:

- Self-contained in-law accommodation, teenage retreat, or supplementary income: This separate space boasts a bedroom with built-in, its own timber kitchen, a bathroom with laundry facilities, and a living area. It offers versatility for extended family living or the potential for additional rental income.
- Convenient location: With easy access to shops, parks, and schools, this home is perfectly situated. A bus stop right outside the front door provides seamless access to