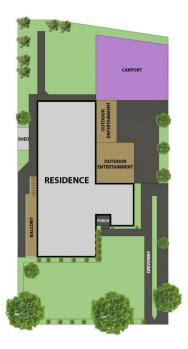

## 46 Junction Road Winston Hills NSW

Bring the family together in style with this spacious and versatile home that offers the flexibility to earn a passive income. The flexible floor plan ensures ample room for everyone under one roof, without compromising on comfort or privacy.

4 🚐 2 🔓 2 🗬

**Price** : \$ 1,560,000 **Land Size** : 714 sqm

View: https://www.gilmour.com.au/sale/nsw/hills/w

inston-hills/residential/house/7988775

**Brendan Dabaja** 0410 978 133