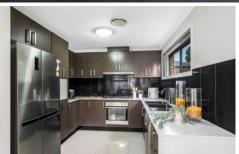

## Features:

- -Four bedrooms with built-ins
- -Three Bathrooms
- -Open plan living & dining area
- -Modern style Kitchen with Gas cooking, Stainless Steel appliances & Dishwasher
- -Internal laundry
- -Ducted air conditioning on both levels
- -Pergola with decking, perfect for entertaining
- -Single automatic garage & private parking bay