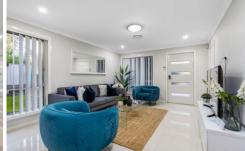

## Features:

- -Four bedrooms with built-ins
- -Three Bathrooms
- -Open plan living & dining area
- -Modern style Kitchen with Gas cooking, Stainless Steel appliances & Dishwasher
- -Internal laundry
- -Ducted air conditioning on both levels
- -Pergola with decking, perfect for entertaining
- -Single automatic garage & private parking bay