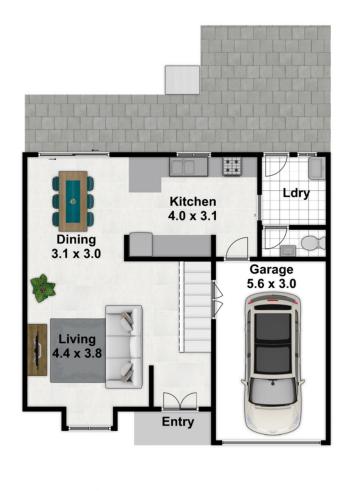

This awesome town house has only one common wall, is next to a lovely grassed common area and it has a warm sunny north aspect to the backyard.

There is a spacious L shape lounge & dining area next to the generous Polyurethane & 40mm Granite kitchen with loads of storage cupboards & preparation space.

## 7/28-32 Cecil Avenue, Castle Hill

Please note:

Floorplan measurements are a guide only.

All dimensions are approximate in their distance and volume.