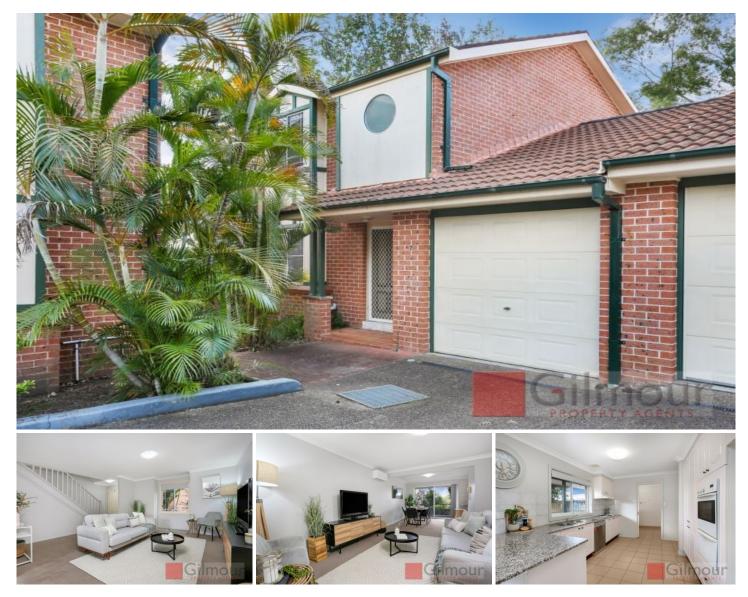

## 7/28-32 Cecil Avenue Castle Hill NSW

Located in a small boutique complex of 11 and close to the Castle Towers shopping centre, Metro Train station and in the catchment zone for Castle Hill Primary & High Schools.

This awesome town house has only one common wall, is next to a lovely grassed common area and it has a warm sunny north aspect to the backyard.

There is a spacious L shape lounge & dining area next to the generous Polyurethane & 40mm Granite kitchen with loads of storage cupboards & preparation space.

Plenty of room in the laundry which boasts a separate 3rd toilet and a back door leading to 2 clothes lines.

Internal access to the lock up garage & there is storage space under the stairs.

The large main bedroom has a bay window, 2 banks of built in wardrobes and an ensuite. The big second bedroom