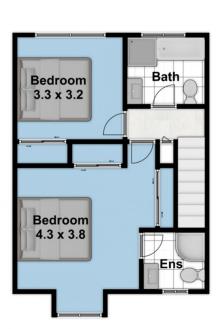

Plenty of room in the laundry which boasts a separate 3rd toilet and a back door leading to 2 clothes lines.

Internal access to the lock up garage & there is storage space under the stairs.

The large main bedroom has a bay window, 2 banks of built in wardrobes and an ensuite. The big second bedroom

## 7/28-32 Cecil Avenue, Castle Hill

Please note:

Floorplan measurements are a guide only.

All dimensions are approximate in their distance and volume.