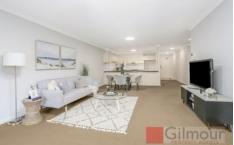

This light bright & airy 147m2 Unit is 115m2 internally including the balcony, 27m2 in the secure double lock up garage & has a storage room of 5m2.

A generous open plan apartment with lounge and dining areas and a study nook.