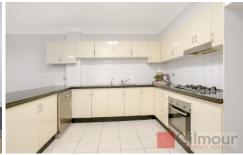

## 11/1-3 Sherwin Avenue Castle Hill NSW

Located in a quiet low-rise complex with a lovely sunny north aspect to the bedrooms, living area and balcony with views over the refreshing in ground swimming pool.

Just a short stroll to Castle Towers shopping centre, restaurants and the Metro train station. Walk through the grounds to Old Northern Road for quick access to the 610x express bus to the city via the M2 and it's in the catchment for the reputable Castle Hill Primary & High schools!

This light bright & airy 147m2 Unit is 115m2 internally including the balcony, 27m2 in the secure double lock up garage & has a storage room of 5m2.

A generous open plan apartment with lounge and dining areas and a study nook.

The spacious Polyurethane & 40mm granite kitchen with a

## 2 🕒 1 🔓 2 🖨

*