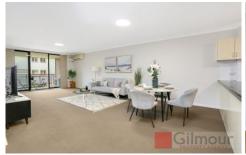

This light bright & airy 147m2 Unit is 115m2 internally including the balcony, 27m2 in the secure double lock up garage & has a storage room of 5m2.

A generous open plan apartment with lounge and dining areas and a study nook.