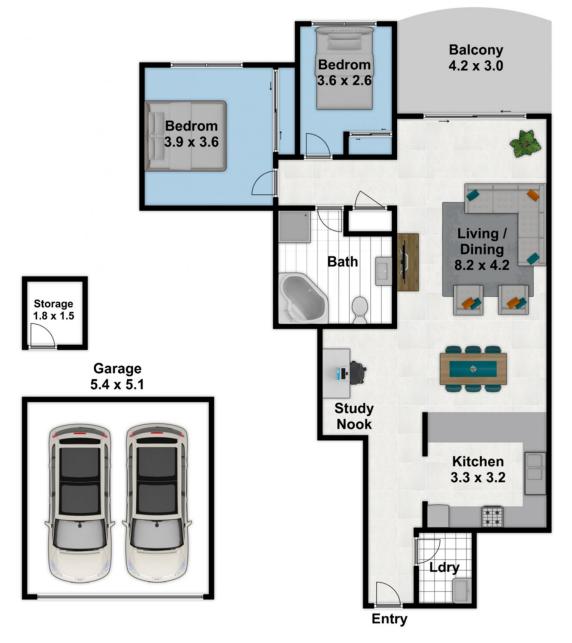

This light bright & airy 147m2 Unit is 115m2 internally including the balcony, 27m2 in the secure double lock up garage & has a storage room of 5m2.

A generous open plan apartment with lounge and dining areas and a study nook.

The spacious Polyurethane & 40mm granite kitchen with a

## 11/1-3 Sherwin Avenue, Castle Hill

Please note:

Floorplan measurements are a guide only.

All dimensions are approximate in their distance and volume.

2

1