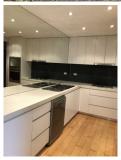

Caesar Stone kitchen with floor to ceiling custom cupboards

Internal laundry

Master bedroom with ensuite and fitted walk-in robe 3 further bedrooms with fitted built-in robes

Large family main bathroom.

Single garage & garden Shed.