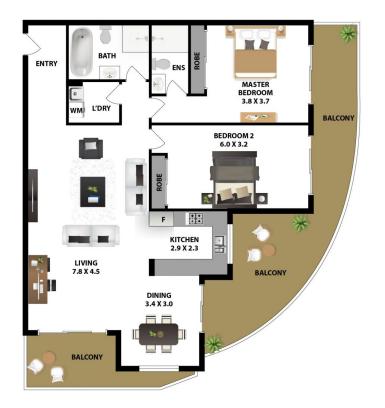

## 27/22-26 Mercer Street Castle Hill NSW

Immerse yourself in the epitome of convenience and luxury in the heart of Castle Hill's most desired locale. Capturing gorgeous views and a prized north-facing aspect, this modern and spacious apartment within the 'Olive Grove' complex is conveniently situated just a stroll away from Castle Towers, Castle Hill Metro, and various parks and reserves. This meticulously landscaped complex grants residents' full access to a sparkling pool, complete with a gym and sauna.

Generously proportioned living spaces characterize this apartment, featuring high ceilings throughout and a spacious lounge with an open-plan layout that extends seamlessly onto a generous outdoor balcony, offering an elevated and sun-drenched perspective.

The master bedroom boasts an ensuite, while both