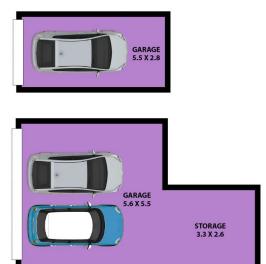

## 2 📮 2 🔓 3 😭

**Price**: For Sale \$950,000 to \$1,000,000

Building Size: 208 sqm

View: https://www.gilmour.com.au/sale/nsw/hill

s/castle-hill/residential/unit/7978372

**Brendan Dabaja** 0410 978 133