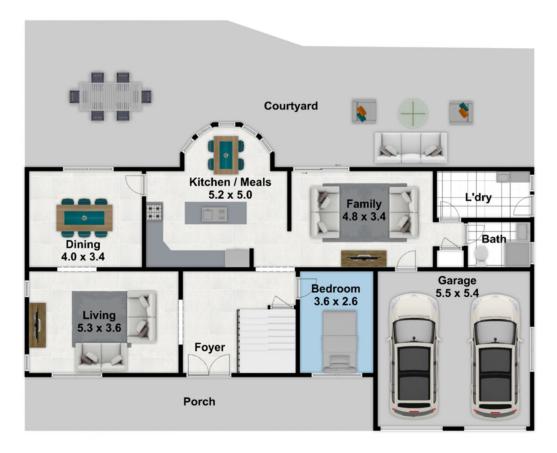

Here are some features you will love:

- Five large bedrooms ideal for the growing family
- Master bedroom has walk in robe & ensuite
- Formal lounge & dining rooms
- Family room (Rumpus room) & additional meals area

## Please note:

Floorplan measurements are a guide only.

All dimensions are approximate in their distance and volume.

5

2

3