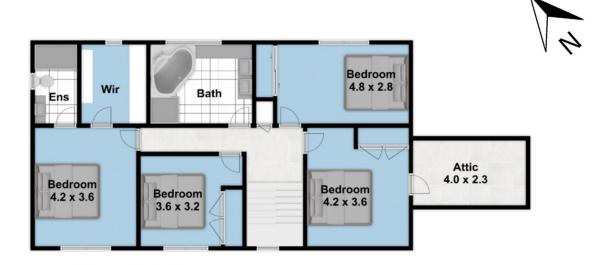

Here are some features you will love:

- Five large bedrooms ideal for the growing family
- Master bedroom has walk in robe & ensuite
- Formal lounge & dining rooms
- Family room (Rumpus room) & additional meals area

## Please note:

Floorplan measurements are a guide only.

All dimensions are approximate in their distance and volume.

5

2

3