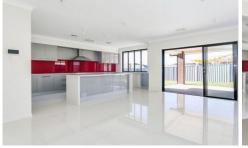

## Features include:

- Five fantastic size bedrooms with walk-in robe and ensuite to master
- 5th bedroom located downstairs perfect for guests
- Full size bathroom also located downstairs
- Executive kitchen with stone benchtops, gas cooking and dishwasher
- Separate dining room overlooking the yards
- Ducted air conditioning throughout