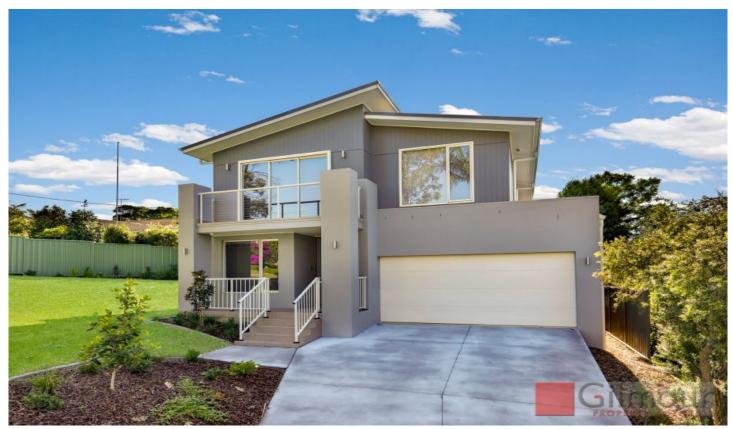

## 33 Rondelay Drive Castle Hill NSW

This masterpiece offers a luxurious and spacious design, perfect for families or couples looking for a place to call home. Your family will fall in love with the spacious design, including formal lounge & dining, family room plus upstairs rumpus. Couples will relish the enormous master bedroom with ensuite and its own balcony.

## Features include:

- Four bedrooms, all with built-in robes & ensuite
- Sleek & elegant kitchen with ample storage & gas cooking
- Stylish main bathroom plus large rumpus room downstairs
- A combination of tiles & carpet floorings throughout
- Ducted air conditioning throughout
- Double lock-up garage