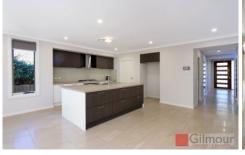

## Features include:

- Four bedrooms, all with built-in robes & ensuite
- Sleek & elegant kitchen with ample storage & gas cooking
- Stylish main bathroom plus large rumpus room downstairs
- A combination of tiles & carpet floorings throughout
- Ducted air conditioning throughout
- Double lock-up garage