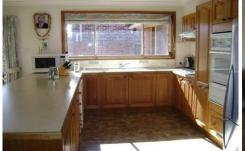

## Features include:

- 4 Bedrooms, main with ensuite & walk-in robe
- Study room
- Kitchen with gas cooking & Westinghouse stainless steel Oven + dishwasher
- Separate living & dining area + family room
- Main bathroom with separate bath tub & shower
- Internal laundry
- Ducted Air Conditioning
- Double lock up garage
- Inground outdoor Pool (salt water)
- Easy care & relaxing yard for the whole family