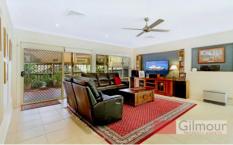

## Featuring the following:

- Five great size bedrooms, main with ensuite is downstairs, four are upstairs
- All bedrooms come with walk-in or built-in wardrobe
- Modern main bathroom with shower & bath-tub
- Upstairs rumpus room / home theatre
- Very spacious open plan kitchen and living area
- A secluded study on the ground level is perfect for those working from home
- Ducted air-conditioning & ceiling fans
- Beautiful kitchen with gas cooking, dishwasher, ducted range-hood and plenty of storage space