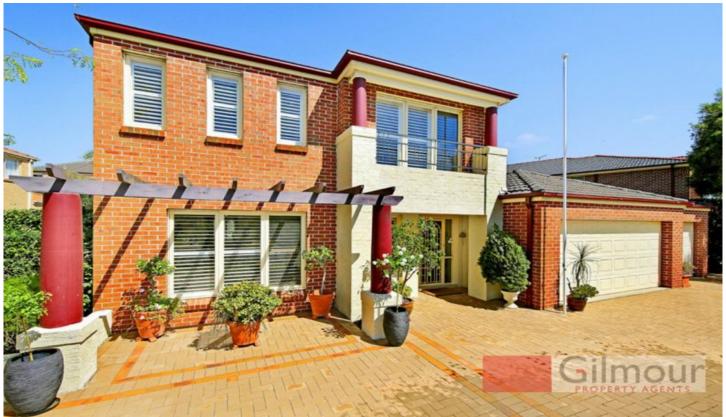

## 14 Harrington Avenue Castle Hill NSW

This beautiful, immaculately presented double-storey family home is the ideal move for those seeking space, style and convenience. Superbly designed Eden Brae "Washington" home has been meticulously cared for.

## Featuring the following:

- Five great size bedrooms, main with ensuite is downstairs, four are upstairs
- All bedrooms come with walk-in or built-in wardrobe
- Modern main bathroom with shower & bath-tub
- Upstairs rumpus room / home theatre
- Very spacious open plan kitchen and living area
- A secluded study on the ground level is perfect for those working from home
- Ducted air-conditioning & ceiling fans
- Beautiful kitchen with gas cooking, dishwasher, ducted range-hood and plenty of storage space