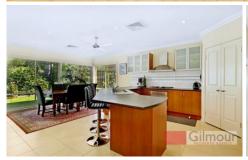

## Featuring the following:

- Five great size bedrooms, main with ensuite is downstairs, four are upstairs
- All bedrooms come with walk-in or built-in wardrobe
- Modern main bathroom with shower & bath-tub
- Upstairs rumpus room / home theatre
- Very spacious open plan kitchen and living area
- A secluded study on the ground level is perfect for those working from home
- Ducted air-conditioning & ceiling fans
- Beautiful kitchen with gas cooking, dishwasher, ducted range-hood and plenty of storage space