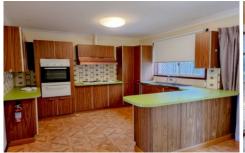

- ? Spacious lounge and dining with split system air con.
- ? Four spacious bedrooms
- ? Two bedrooms both tiled down stairs or optional study.
- ? Two bedrooms upstairs both with vinyl tile throughout, one very oversized bedroom.
- ? Nice large outdoor under covered entertaining area
- ? Single lock up garage plus extra car spaces.