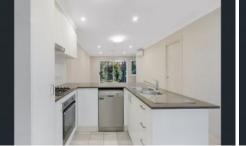

## Featuring;

- \* Three good sized bedrooms with built in wardrobes to all
- \* Ensuite to main bedroom
- \* Open plan lounge and dining room
- \* Kitchen offering gas cooking and plenty of bench and cupboard space
- \* Neat and tidy main bathroom with bathtub
- \* Internal laundry with third toilet downstairs
- \* Downlights and ceiling fans throughout
- \* Split system air conditioning