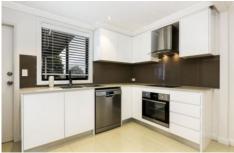

## Features include:

- ? Three bedrooms, two with generous built-in robes
- ? Decadent bathroom
- ? Gourmet kitchen with quality stainless steel appliances
- ? Kitchen also includes electric cooking and stunning Caesar Stone Bench Tops
- ? Open plan living & dining with quality tiles throughout
- ? Split air conditioning
- ? Double carport
- ? Under cover area perfect for entertaining