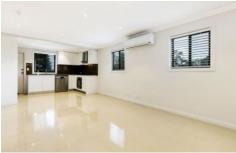

## Features include:

- ? Three bedrooms, two with generous built-in robes
- ? Decadent bathroom
- ? Gourmet kitchen with quality stainless steel appliances
- ? Kitchen also includes electric cooking and stunning Caesar Stone Bench Tops
- ? Open plan living & dining with quality tiles throughout
- ? Split air conditioning
- ? Double carport
- ? Under cover area perfect for entertaining