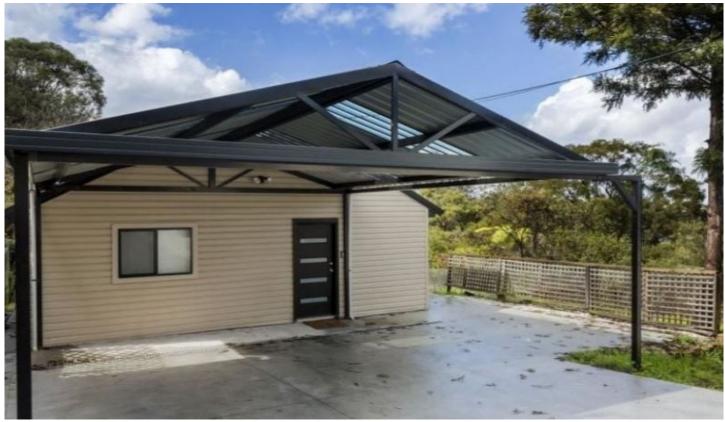

## Features include:

- ? Three bedrooms, two with generous built-in robes
- ? Decadent bathroom
- ? Gourmet kitchen with quality stainless steel appliances
- ? Kitchen also includes electric cooking and stunning Caesar Stone Bench Tops
- ? Open plan living & dining with quality tiles throughout
- ? Split air conditioning
- ? Double carport
- ? Under cover area perfect for entertaining