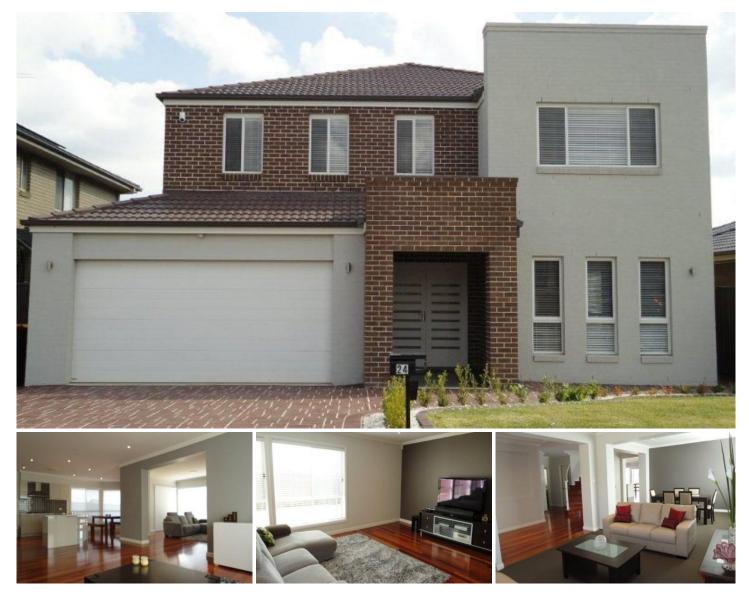

## 24 Candilla Street Kellyville Ridge NSW

This five bedroom plus study home will impress.

Plenty of living areas including formal lounge and dining, huge family area off gourmet gas kitchen. Rumpus upstairs and downstairs home theatre.

Fully ducted air-conditioning, double auto garage, plenty of storage, walk-in and ensuite to master, quality inclusions such as wooden floors and high ceilings. Undercover entertaining and grassed areas.

Located only minutes from Stanhope Village and Rouse Hill Town Centre.

Don't miss this chance to secure this house situated in a great location. For more details, contact the friendly team at Gilmour Property Agents on 9899 3311