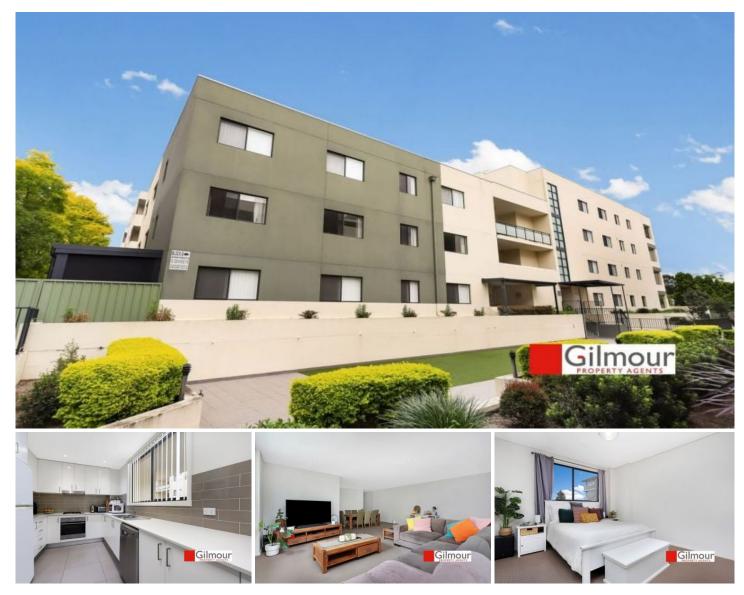

## 14/18-24 Murray Street Northmead NSW

This welcoming and sun drenched apartment promises a convenient lifestyle and comfort in a prized locale. Generously proportioned inside and out, this apartment offers a multitude of luxuries. Centrally positioned for the utmost convenience, and only moments to local shops, eateries, and transport, it enjoys an unbeatable location in the heart of Northmead.

## Features include:

- Open plan gourmet kitchen with gas cooking and dishwasher

- Fully tiled bathroom with bathtub and shower
- Two fantastic size bedrooms both with built-in robes
- Ensuite to master bedroom
- Separate study providing additional space
- Large undercover balcony perfect for outdoor entertaining