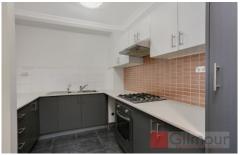

## Features Include:

- ? Freshly painted
- ? New floor boards throughout
- ? 2 Bedrooms with Built in Wardrobes
- ? Open plan living
- ? Spacious cooking with gas cooking
- ? Quiet complex living
- ? Split air conditioning system