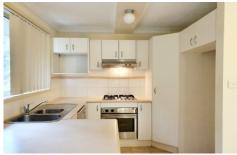

## FEATURING THE FOLLOWING:

- Three large bedrooms with built-ins & ceiling fans
- Ensuite to main bedroom
- Spacious combined lounge & dining with split system air-conditioning
- Modern kitchen with gas cooking and dishwasher
- Main bathroom with separate bathtub and shower
- Internal laundry with dryer & 3rd toilet
- Beautifully looked after complex and grounds