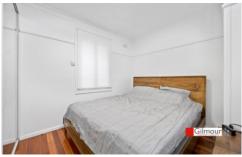

## Main residence

- ? Solid brick construction circa 1960
- ? Polished floorboards throughout
- ? 3 large bedrooms, 2 with built ins
- ? Modern kitchen with gas cooking
- ? Split System Air conditioning
- ? Large covered rear entertainment area