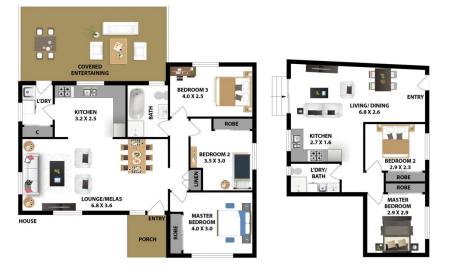

## 644 Victoria Road Ermington NSW

Welcome to your dream investment opportunity or versatile family home!

This exceptional property offers the perfect blend of contemporary living and versatile accommodation. Situated on a generous low maintenance plot, this meticulously maintained residence boasts a spacious 3-bedroom solid brick family home alongside a separate modern 2-bedroom granny flat, making it ideal for extended families, savvy investors & those seeking additional rental income

## Main residence

- ? Solid brick construction circa 1960
- ? Polished floorboards throughout
- ? 3 large bedrooms, 2 with built ins
- ? Modern kitchen with gas cooking
- ? Split System Air conditioning
- ? Large covered rear entertainment area