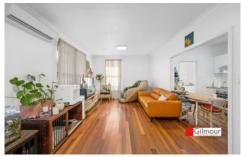

## Main residence

- ? Solid brick construction circa 1960
- ? Polished floorboards throughout
- ? 3 large bedrooms, 2 with built ins
- ? Modern kitchen with gas cooking
- ? Split System Air conditioning
- ? Large covered rear entertainment area