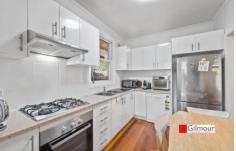

## Main residence

- ? Solid brick construction circa 1960
- ? Polished floorboards throughout
- ? 3 large bedrooms, 2 with built ins
- ? Modern kitchen with gas cooking
- ? Split System Air conditioning
- ? Large covered rear entertainment area