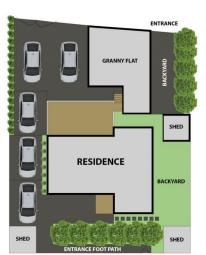

## 644 Victoria Road Ermington NSW

Welcome to your dream investment opportunity or versatile family home!

This exceptional property offers the perfect blend of contemporary living and versatile accommodation. Situated on a generous low maintenance plot, this meticulously maintained residence boasts a spacious 3-bedroom solid brick family home alongside a separate modern 2-bedroom granny flat, making it ideal for extended families, savvy investors & those seeking additional rental income

## 5 📭 2 🔓 5 🖨

**Price** : \$ 1,560,000 **Land Size** : 455 sgm

View: https://www.gilmour.com.au/sale/nsw/parra matta/ermington/residential/house/7941589

Noah Khanjani 02 9899 3311