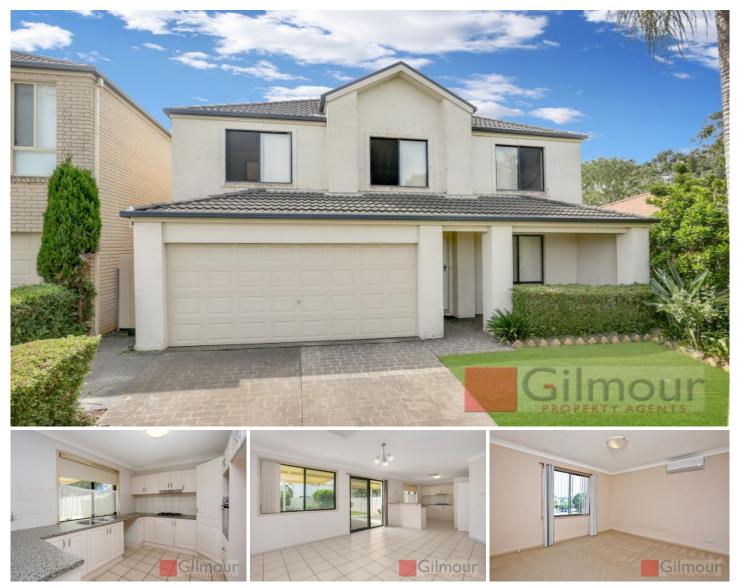

## **16 Cantwell Street Glenwood NSW**

Perfectly positioned opposite the park is this desirable double-storey house, offers a spacious 4-bedroom layout. In great condition, this family friendly home is sure to please.

Featuring the following:

- Four bedrooms all with built-in wardrobes
- Master bedroom boasting an ensuite & air-conditioning

- Spacious upstairs rumpus ideal for a home office or a family room

- Practical open plan kitchen & dining complete with gas cooking & ample cupboard space

- Separate lounge with air-conditioning
- Internal laundry plus third toilet
- Double auto garage with storage area
- Huge covered alfresco entertaining area
- Fully fenced grassed backyard

4 🛤 2 🚔 2 🚘