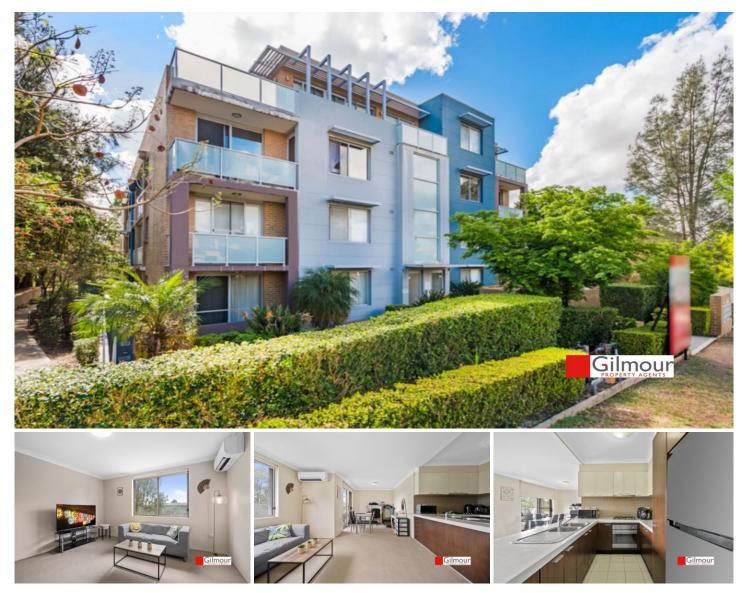

## 15/5-7 Kilbenny Street Kellyville Ridge NSW

Tucked away in a leafy quiet street in sought-after Kellyville Ridge, this modern and spacious two-bedroom unit offers a contemporary lifestyle with unparalleled convenience. Situated mere moments from the vibrant pulse of Rouse Hill Town Centre, as well as convenient access to transportation options, esteemed educational institutions, and a diverse array of dining venues, this residence epitomizes modern living at its best.

## Some Features you will love:

- Versatile living and dining areas that provide ample space for relaxation and entertainment.

- A sleek, modern kitchen boasting gas cooktop, ample storage solutions, high-quality stainless-steel appliances