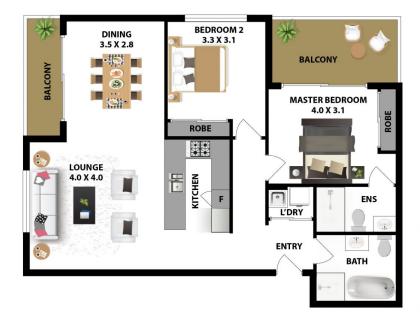

## Some Features you will love:

- Versatile living and dining areas that provide ample space for relaxation and entertainment.

- A sleek, modern kitchen boasting gas cooktop, ample storage solutions, high-quality stainless-steel appliances