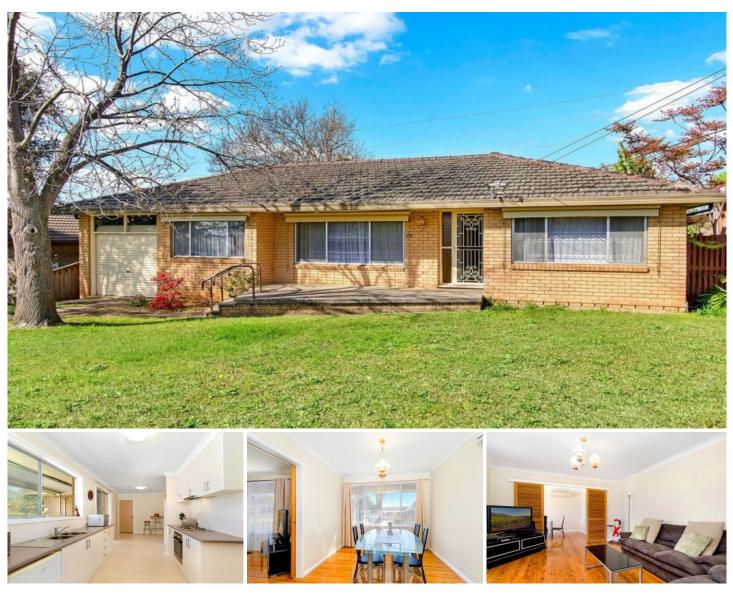

## 74 Mullane Avenue Baulkham Hills NSW

This classic style home is situated in an ultra-quiet established street that is located in the Matthew Pearce Primary School catchment area.

- Home features good sizing living space and timber floorboards throughout

- Separated lounge and formal dining room with air-conditioning

- Modern cupboard filled kitchen with an adjoining meals area

- Three good sized bedrooms, two bedrooms with built-in wardrobes

- Single garage with internal access
- Internal laundry with second toilet
- Private level rear yard making it idea for active children

Easy access to local schools, Winston Hills Mall and

3 🎮 1 🚔 1 🚘

View : https://www.gilmour.com.au/lease/nsw/hills/baulk ham-hills/residential/house/7938862

Gilmour

Gilmour Property Agents 02 9899 3311

https://www.gilmour.com.au Just another WordPress site