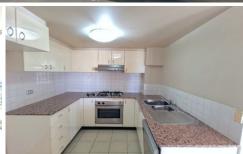

## 132/18 Sorrell Street Parramatta NSW

This stylish and contemporary two-level residence is available for lease.

Penthouse Position on level six with intercom & lift access, featuring the following:

- Large modern open plan living area with air-conditioner
- Balcony plus huge terrace with panoramic views, perfect for entertainment
- Great kitchen with stone benchtops, gas cooking and dishwasher
- Two spacious bedrooms, each with built-in wardrobe
- Staircase takes you upstairs to study nook & master bedroom with ensuite bathroom & air-conditioner
- Second bedroom downstairs with access to bathroom
- Concealed internal laundry with dryer
- Security undercover carspace
- Swimming pool in the complex