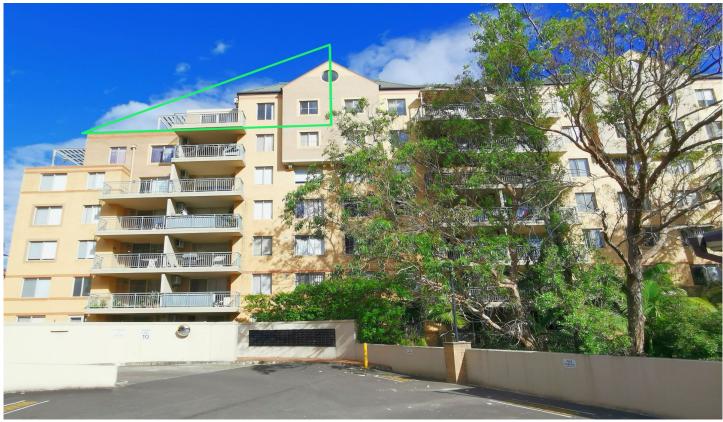

## 132/18 Sorrell Street Parramatta NSW

This stylish and contemporary two-level residence is available for lease.

Penthouse Position on level six with intercom & lift access, featuring the following:

- Large modern open plan living area with air-conditioner
- Balcony plus huge terrace with panoramic views, perfect for entertainment
- Great kitchen with stone benchtops, gas cooking and dishwasher
- Two spacious bedrooms, each with built-in wardrobe
- Staircase takes you upstairs to study nook & master bedroom with ensuite bathroom & air-conditioner
- Second bedroom downstairs with access to bathroom
- Concealed internal laundry with dryer
- Security undercover carspace
- Swimming pool in the complex