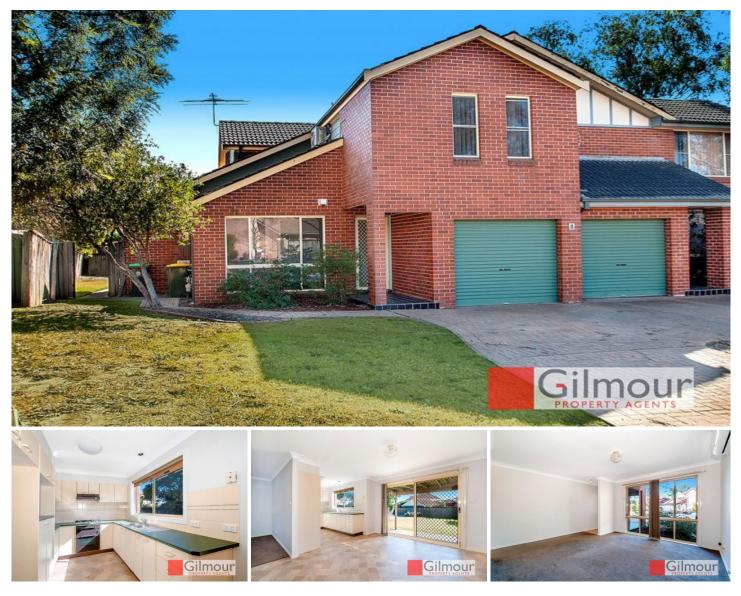

## 8a Tower Circuit Castle Hill NSW

Set in quite and leafy street this duplex offers good 3 size bedrooms, all with built-ins and ceiling fans, master bedroom with ensuite and split system air conditioning, good size lounge room with split system air conditioning, study room perfect for working from home, modern kitchen with gas cooking and adjoining dining area, internal laundry with guest toilets, backyard, lock up garage.

## Features:

- 3 good sized Bedrooms with Wardrobes and Ceiling fans to all

- Main bedroom with ensuite and split system air conditioning
- Good sized lounge area with split air conditioning
- Study next to lounge room
- Good sized bathroom with bathtub