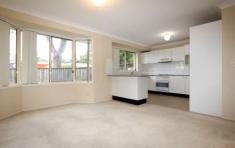

## 1/38 Brisbane Road Castle Hill NSW

Spacious, refreshed, light and bright three bedroom townhouse located at the rear of the complex with only one adjoining common wall, freshly painted, new carpet throughout, built-ins to all bedrooms, ensuite to main, large formal lounge room, separate dining area, kitchen with electric cooking and dishwasher, downstairs guest toilet, intern laundry with dryer, double lock up garage.

- -Good size 3 bedrooms
- -All bedrooms have built-ins
- Large ensuite to main bedroom
- -Large formal lounge room, separate dining room
- Family/meals area adjoining the kitchen
- -Freshly painted
- -New carpet throughout
- -The kitchen has copious cupboard space, electric cooking appliances and dishwasher.