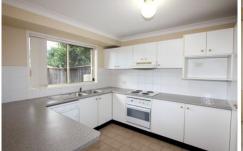

## 1/38 Brisbane Road Castle Hill NSW

Spacious, refreshed, light and bright three bedroom townhouse located at the rear of the complex with only one adjoining common wall, freshly painted, new carpet throughout, built-ins to all bedrooms, ensuite to main, large formal lounge room, separate dining area, kitchen with electric cooking and dishwasher, downstairs guest toilet, intern laundry with dryer, double lock up garage.

- -Good size 3 bedrooms
- -All bedrooms have built-ins
- Large ensuite to main bedroom
- -Large formal lounge room, separate dining room
- Family/meals area adjoining the kitchen
- -Freshly painted
- -New carpet throughout
- -The kitchen has copious cupboard space, electric cooking appliances and dishwasher.