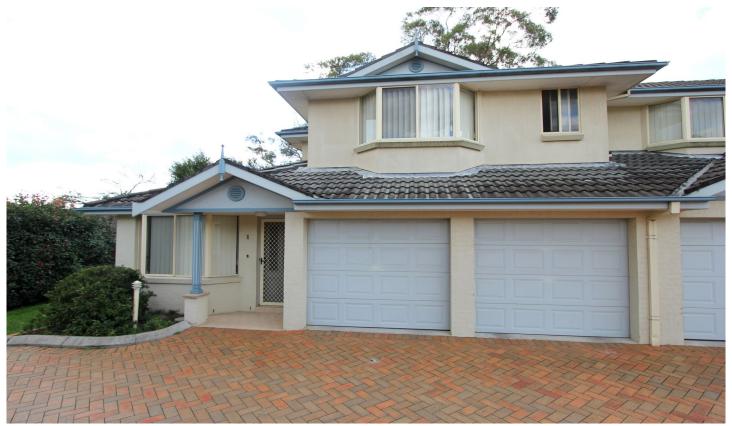

## 1/38 Brisbane Road Castle Hill NSW

Spacious, refreshed, light and bright three bedroom townhouse located at the rear of the complex with only one adjoining common wall, freshly painted, new carpet throughout, built-ins to all bedrooms, ensuite to main, large formal lounge room, separate dining area, kitchen with electric cooking and dishwasher, downstairs guest toilet, intern laundry with dryer, double lock up garage.

- -Good size 3 bedrooms
- -All bedrooms have built-ins
- Large ensuite to main bedroom
- -Large formal lounge room, separate dining room
- Family/meals area adjoining the kitchen
- -Freshly painted
- -New carpet throughout
- -The kitchen has copious cupboard space, electric cooking appliances and dishwasher.