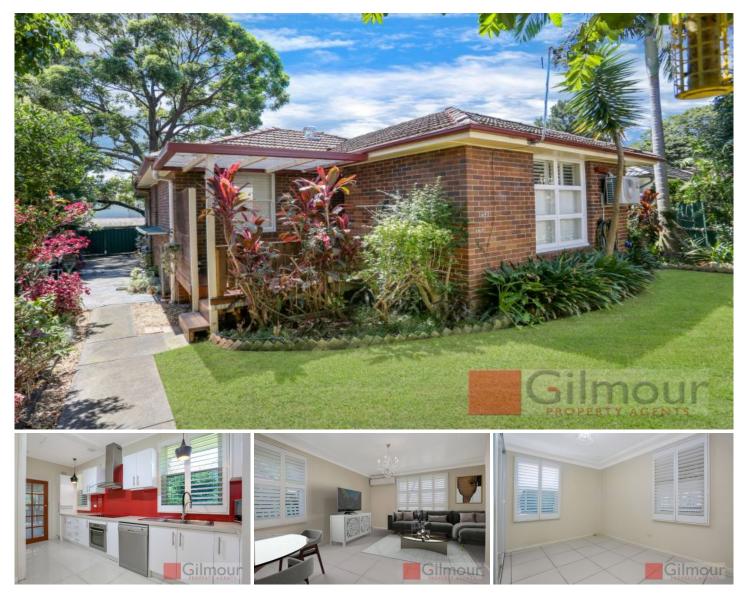

## 640 Victoria Road Ermington NSW

Ideal for the smaller family or couple, is this rejuvenated 2 bedroom brick home conveniently located in the heart of Ermington.

Features include:

- 2 bedrooms (main with built in and 2nd bedroom with freestanding

wardrobe)

- Updated kitchen with stone benchtops, electric cooking, dishwasher, glass splashbacks and plenty of storage cupboards

- Modern Tiled to ceiling bathroom
- Air Conditioned tiled lounge/dining area
- Plantation shutters throughout
- Lovely covered entrance area
- Huge undercover decking area at the rear which