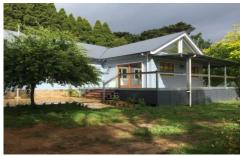

## 13 Eridge Park Road Burradoo NSW

## Features include:

- Large living area which opens to a wrap around deck
- Flexible floor plan to suit your needs and requirements
- Sunlit filled kitchen with ample storage space
- Separate living room to the rear of the property overlooking the yards
- Four great size bedrooms, gas point to living and dining
- Double car space with ample off street parking