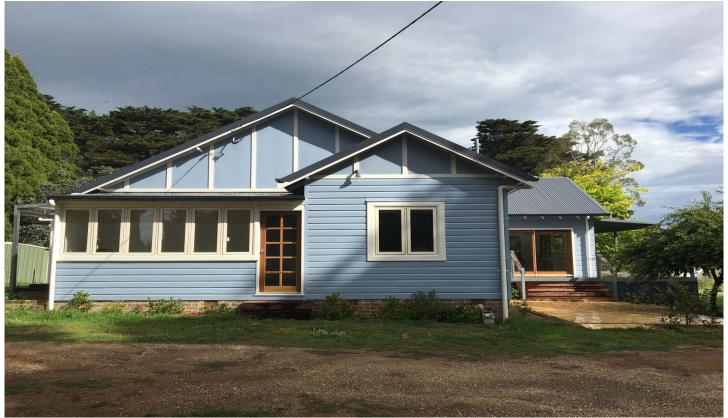

## 13 Eridge Park Road Burradoo NSW

## Features include:

- Large living area which opens to a wrap around deck
- Flexible floor plan to suit your needs and requirements
- Sunlit filled kitchen with ample storage space
- Separate living room to the rear of the property overlooking the yards
- Four great size bedrooms, gas point to living and dining
- Double car space with ample off street parking