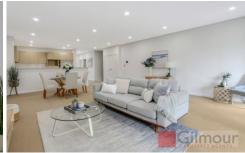

## Key Features:

? Spacious Elegance: 2 Large Bedrooms, Master with a Luxurious Ensuite and a Bathtub, Designed for Unmatched Comfort.

? Sunlit Sophistication: Bask in the Warmth of the North-Facing Balcony and Living Area, Enhanced by New LED Downlights and a Fresh, Immaculate Interior.

? Expansive Living: A Generous 193m2 Unit with Sky-High 2.7m Ceilings, Creating an Airy Haven.

? Versatile Spaces: Open Plan Lounge & Dining, Plus a Cozy Family Area - Ideal for a Study or Home Office.