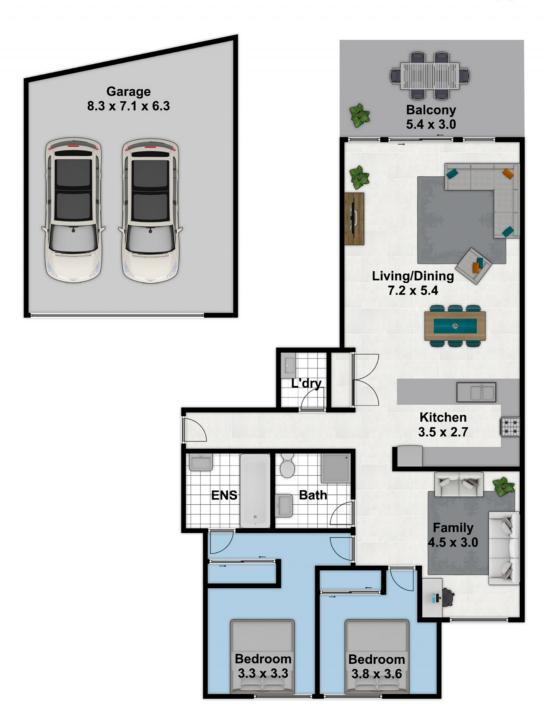

## Key Features:

? Spacious Elegance: 2 Large Bedrooms, Master with a Luxurious Ensuite and a Bathtub, Designed for Unmatched Comfort.

? Sunlit Sophistication: Bask in the Warmth of the North-Facing Balcony and Living Area, Enhanced by New LED Downlights and a Fresh, Immaculate Interior.

? Expansive Living: A Generous 193m2 Unit with Sky-High 2.7m Ceilings, Creating an Airy Haven.

? Versatile Spaces: Open Plan Lounge & Dining, Plus a Cozy Family Area - Ideal for a Study or Home Office.

? Gourmet Delights: A State-of-the-Art Kitchen with Polyurethane Finishes, 40mm Caesarstone Countertops, and Ample Storage - A Culinary Dream.

? Climate Controlled Comfort: Split Air Conditioning and a Gas Point for Heating to Suit Every Season.

## Please note:

Floorplan measurements are a guide only.

All dimensions are approximate in their distance and volume.