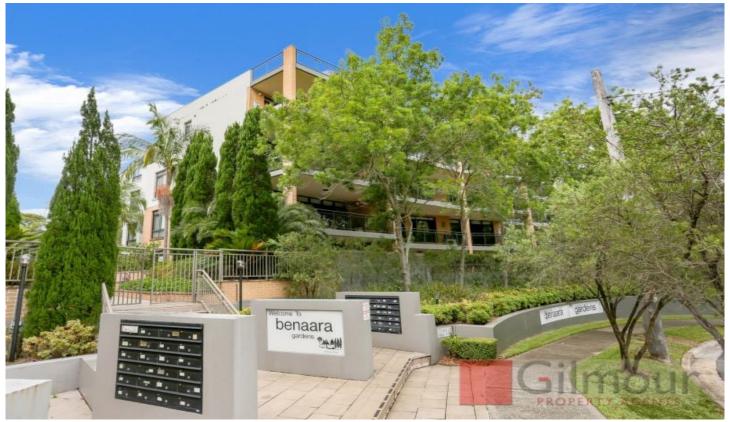

58/2-4 Purser Avenue Castle Hill NSW

## Key Features:

? Spacious Elegance: 2 Large Bedrooms, Master with a Luxurious Ensuite and a Bathtub, Designed for Unmatched Comfort.

? Sunlit Sophistication: Bask in the Warmth of the North-Facing Balcony and Living Area, Enhanced by New LED Downlights and a Fresh, Immaculate Interior.

? Expansive Living: A Generous 193m2 Unit with Sky-High 2.7m Ceilings, Creating an Airy Haven.

? Versatile Spaces: Open Plan Lounge & Dining, Plus a Cozy Family Area - Ideal for a Study or Home Office.

? Gourmet Delights: A State-of-the-Art Kitchen with Polyurethane Finishes, 40mm Caesarstone Countertops, and Ample Storage - A Culinary Dream.

? Climate Controlled Comfort: Split Air Conditioning and a Gas Point for Heating to Suit Every Season.

2 🗀 2 🔓 2