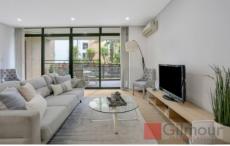

## Key Features:

? Spacious Elegance: 2 Large Bedrooms, Master with a Luxurious Ensuite and a Bathtub, Designed for Unmatched Comfort.

? Sunlit Sophistication: Bask in the Warmth of the North-Facing Balcony and Living Area, Enhanced by New LED Downlights and a Fresh, Immaculate Interior.

? Expansive Living: A Generous 193m2 Unit with Sky-High 2.7m Ceilings, Creating an Airy Haven.

? Versatile Spaces: Open Plan Lounge & Dining, Plus a Cozy Family Area - Ideal for a Study or Home Office.