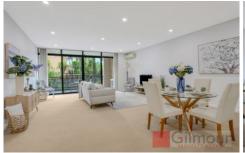

## Key Features:

? Spacious Elegance: 2 Large Bedrooms, Master with a Luxurious Ensuite and a Bathtub, Designed for Unmatched Comfort.

? Sunlit Sophistication: Bask in the Warmth of the North-Facing Balcony and Living Area, Enhanced by New LED Downlights and a Fresh, Immaculate Interior.

? Expansive Living: A Generous 193m2 Unit with Sky-High 2.7m Ceilings, Creating an Airy Haven.

? Versatile Spaces: Open Plan Lounge & Dining, Plus a Cozy Family Area - Ideal for a Study or Home Office.