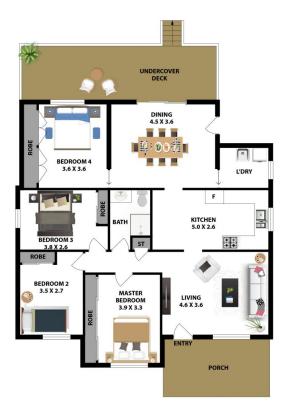

## Property Highlights:

- 4 bedrooms, each equipped with built-in wardrobes
- Separate lounge and dining spaces
- Spacious gas kitchen featuring ample bench and

4 📭 1 🔓 3 🗬

**Price** : \$ 920,000 Land Size: 581 sqm