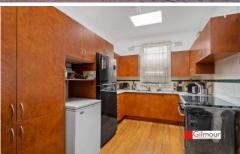

## Property Highlights:

- 4 bedrooms, each equipped with built-in wardrobes
- Separate lounge and dining spaces
- Spacious gas kitchen featuring ample bench and

4 📭 1 🔓 3 🗬

**Price** : \$ 920,000 Land Size: 581 sqm