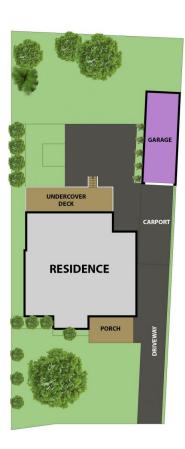

## 10 Noakes Parade Lalor Park NSW

Discover the potential of this remarkable property at first glance! For savvy investors, this exceptional north-facing residence presents an array of exciting opportunities, including the possibility of adding a granny flat in the spacious yard for additional rental income (STCA).

Ideal for young families, this charming cottage provides an excellent entry point into the market. Nestled in a tranquil, leafy street within Lalor Park's premium precinct, it offers convenient access to schools, shops, public transport and a delightful family park. Embrace the charm and explore the countless prospects this outstanding property unfolds.