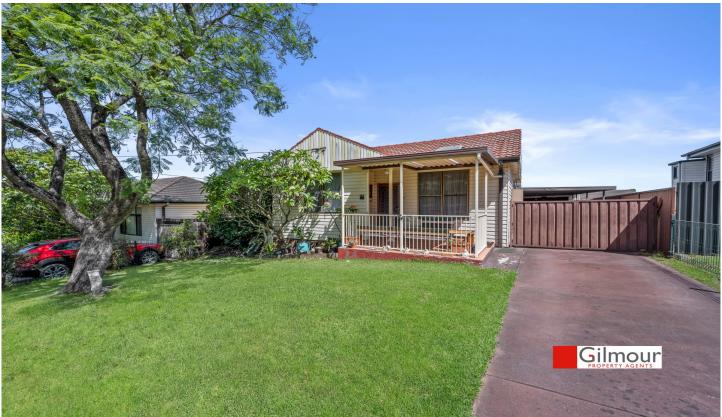

## 10 Noakes Parade Lalor Park NSW

Discover the potential of this remarkable property at first glance! For savvy investors, this exceptional north-facing residence presents an array of exciting opportunities, including the possibility of adding a granny flat in the spacious yard for additional rental income (STCA).

Ideal for young families, this charming cottage provides an excellent entry point into the market. Nestled in a tranquil, leafy street within Lalor Park's premium precinct, it offers convenient access to schools, shops, public transport and a delightful family park. Embrace the charm and explore the countless prospects this outstanding property unfolds.

## Property Highlights:

- 4 bedrooms, each equipped with built-in wardrobes
- Separate lounge and dining spaces
- Spacious gas kitchen featuring ample bench and

4 📭 1 🔓 3 🗬

**Price** : \$ 920,000 Land Size: 581 sqm