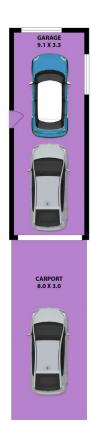

## Property Highlights:

- 4 bedrooms, each equipped with built-in wardrobes
- Separate lounge and dining spaces
- Spacious gas kitchen featuring ample bench and

4 📭 1 🔓 3 🗬

**Price** : \$ 920,000 Land Size: 581 sqm