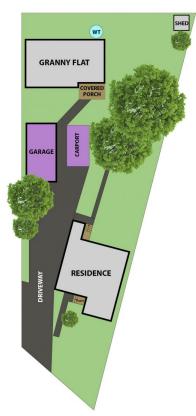

## 26 & 26A Bimbil Street Blacktown NSW

Situated in the heart of Blacktown, this fantastic opportunity awaits to secure a north-facing house and granny flat in a family-friendly location. The property is set on an impressive 809sqm level block of land within a cul-de-sac. This home is bursting with potential and is just minutes away from schools, shops, and public transport options, including Blacktown Train Station, Westpoint Shopping Centre, as well as the M4 and M7 motorways.