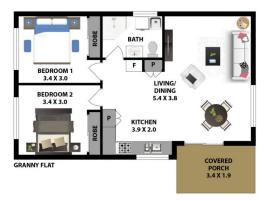

opportunity awaits to secure a north-facing house and granny flat in a family-friendly location. The property is set on an impressive 809sqm level block of land within a cul-de-sac. This home is bursting with potential and is just minutes away from schools, shops, and public transport options, including Blacktown Train Station, Westpoint Shopping Centre, as well as the M4 and M7 motorways.

- Fantastic investment opportunity for dual-income on a spacious level block
- Combined Rental Potential: \$870 per week (approx.)

## Home offers:

- Two spacious bedrooms
- Timber floorboards
- High ceilings

## 4 🕒 2 🔓 2 🖨

**Price** : \$ 1,100,000 Land Size: 809 sqm

View : https://www.gilmour.com.au/sale/nsw/weste

rn-sydney/blacktown/residential/house/7857

609



Brendan Dabaja 0410 978 133









## 26 + 26A BIMBIL ST, BLACKTOWN

DISCLAIME

All information contained herein is gathered from sources we consider reliable However, we cannot guarantee or give away any warranty to the information provided.