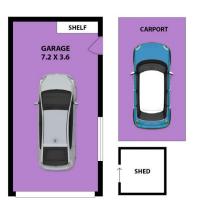

## 4 🕒 2 🔓 2 🖨

**Price** : \$ 1,100,000 Land Size: 809 sqm

View : https://www.gilmour.com.au/sale/nsw/weste

rn-sydney/blacktown/residential/house/7857

609

Brendan Dabaja 0410 978 133