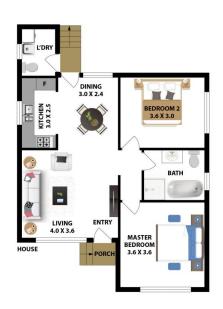

tic opportunity awaits to secure a north-facing house and granny flat in a family-friendly location. The property is set on an impressive 809sqm level block of land within a cul-de-sac. This home is bursting with potential and is just minutes away from schools, shops, and public transport options, including Blacktown Train Station, Westpoint Shopping Centre, as well as the M4 and M7 motorways.

- Fantastic investment opportunity for dual-income on a spacious level block
- Combined Rental Potential: \$870 per week (approx.)

## Home offers:

- Two spacious bedrooms
- Timber floorboards
- High ceilings

## 4 🕒 2 🔓 2 🖨

**Price** : \$ 1,100,000 Land Size: 809 sqm

View : https://www.gilmour.com.au/sale/nsw/weste

rn-sydney/blacktown/residential/house/7857

609



Brendan Dabaja 0410 978 133









## 26 + 26A BIMBIL ST, BLACKTOWN

DISCLAIME

All information contained herein is gathered from sources we consider reliable However, we cannot guarantee or give away any warranty to the information provided.