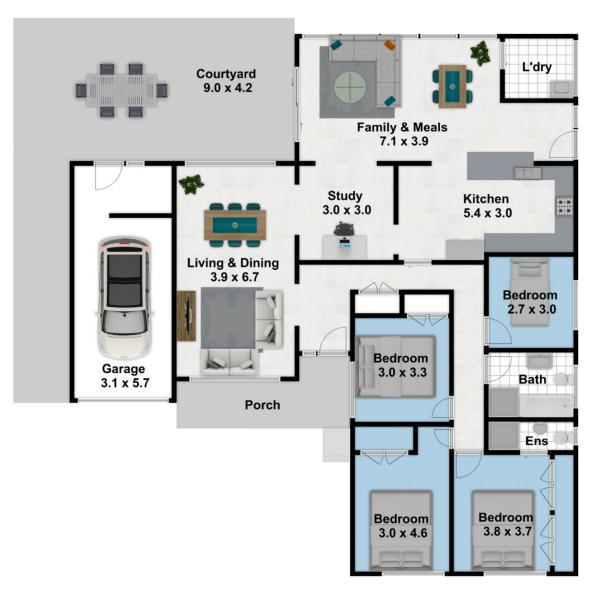

## 42 Stainsby Avenue Kings Langley NSW

Nestled proudly on a quiet, established Avenue, this single-level home features a sunny northerly aspect at the front. Freshly painted inside and out, with new light fittings and newly polished timber floors, this 4 bedroom plus study home is move-in ready.

This home offers both convenience and comfort.

Spacious lounge and dining area, as well as a separate family relaxation and meals area, provide plenty of living space.

Oversized kitchen offers ample storage and bench space, as well as room for the largest fridge.

## 42 Stainsby Avenue, Kings Langley

Please note:

Floorplan measurements are a guide only.

All dimensions are approximate in their distance and volume.

1