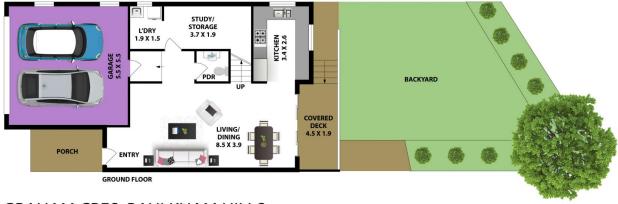

## 8/17 Graham Crescent Baulkham Hills NSW

This modern and immaculate townhouse presents an incredible opportunity to secure a spacious, full brick, light-filled home conveniently situated in a quiet cul-de-sac within close proximity to Grove Square Shopping Centre, express city and local buses, Yattenden Oval, Arthur Street shops, cafes and easy access to main arterial roads. This home will be sure to tick all the boxes and is a must inspect!

## High Points:

- Ducted air-conditioning throughout, high ceilings
- Three generously sized, light-filled bedrooms with built-in wardrobes
- Main bedroom with walk-in wardrobe and ensuite
- Balconies in all bedrooms, enjoy attractive tranquil views over Yattenden Oval Reserve
- LED downlighting, beautiful aspect and grand windows

3 🚑 2 🚔 2 🗬

**Price** : \$ 1,400,000 **Building Size** : 280 sgm

View : https://www.gilmour.com.au/sale/nsw/hill

s/baulkham-hills/residential/townhouse/7

805805

Brendan Dabaja 0410 978 133