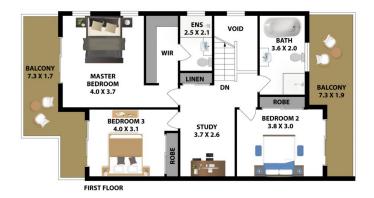

## High Points:

- Ducted air-conditioning throughout, high ceilings
- Three generously sized, light-filled bedrooms with built-in wardrobes
- Main bedroom with walk-in wardrobe and ensuite
- Balconies in all bedrooms, enjoy attractive tranquil views over Yattenden Oval Reserve
- LED downlighting, beautiful aspect and grand windows

3 🚑 2 🚔 2 🗬

**Price** : \$ 1,400,000 **Building Size** : 280 sgm

View : https://www.gilmour.com.au/sale/nsw/hill

s/baulkham-hills/residential/townhouse/7

805805

Brendan Dabaja 0410 978 133