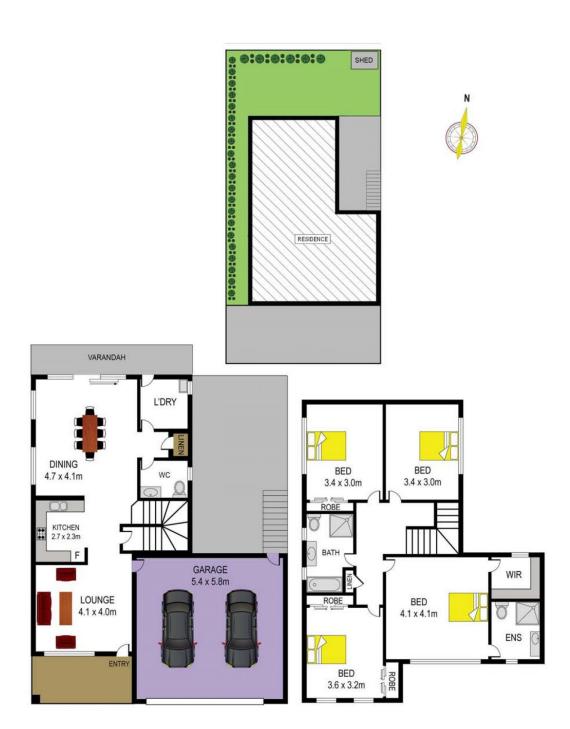

## 10/14 Pearce Street Baulkham Hills NSW

An exceptional four bedroom upmarket townhouse showcasing a modern interior. Situated in North Baulkham Hills on the high side of a quiet, small complex of 10. An easy walk to the popular North Baulkham Hills Primary School, Olive Square shopping centres and 613m level walk to city bus transport. It has a perfect sunny north aspect to the front, only one common wall and is located next to a private park within the complex.

- Four generous size bedrooms of which two have built in robes. The master bedroom has a spacious walk-in robe with a window and a stylish ensuite.
- Downstairs offers polished large formatted vitrified porcelain floor tiles, a 3rd toilet, and lovely comforts such as ducted air conditioning and vacuum with 9ft ceilings throughout.
- Polyurethane 40mm Caesar Stone gas kitchen with

## 10/14 Pearce Street, Baulkham Hills

DISCLAIMER
DIMENSIONS ARE APPROXIMATE AND SHOULD ONLY BE USED AS A GUIDE
THEY ARE NOT TO SCALE AND NO LIABILITY WILL BE ACCEPTED.