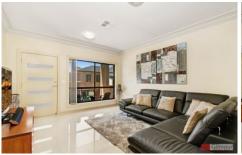

- Four generous size bedrooms of which two have built in robes. The master bedroom has a spacious walk-in robe with a window and a stylish ensuite.
- Downstairs offers polished large formatted vitrified porcelain floor tiles, a 3rd toilet, and lovely comforts such as ducted air conditioning and vacuum with 9ft ceilings throughout.
- Polyurethane 40mm Caesar Stone gas kitchen with