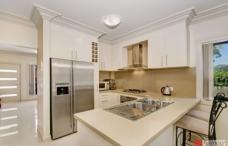

- Four generous size bedrooms of which two have built in robes. The master bedroom has a spacious walk-in robe with a window and a stylish ensuite.
- Downstairs offers polished large formatted vitrified porcelain floor tiles, a 3rd toilet, and lovely comforts such as ducted air conditioning and vacuum with 9ft ceilings throughout.
- Polyurethane 40mm Caesar Stone gas kitchen with