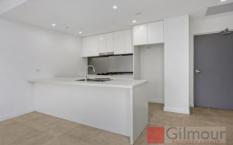

Both bedrooms have built in wardrobes and the master has an ensuite with a frameless shower screen & access to the balcony.

Create culinary masterpieces in the modern white Polyurethane & Caesar stone gas gourmet kitchen with Smeg appliances and plenty of preparation area and storage cupboards.