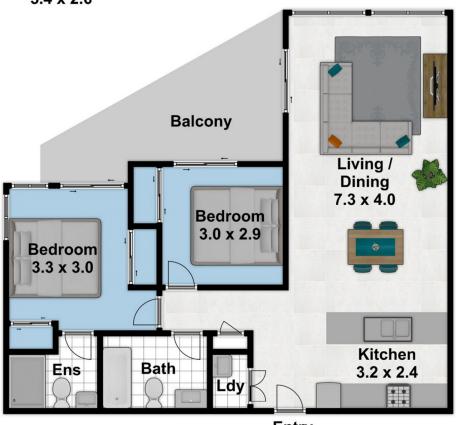

## Please note:

Floorplan measurements are a guide only.

All dimensions are approximate in their distance and volume.

Car Space 5.4 x 2.6

**Entry** 

2

1