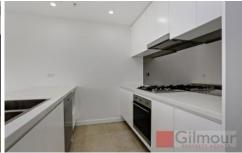

Both bedrooms have built in wardrobes and the master has an ensuite with a frameless shower screen & access to the balcony.

Create culinary masterpieces in the modern white Polyurethane & Caesar stone gas gourmet kitchen with Smeg appliances and plenty of preparation area and storage cupboards.