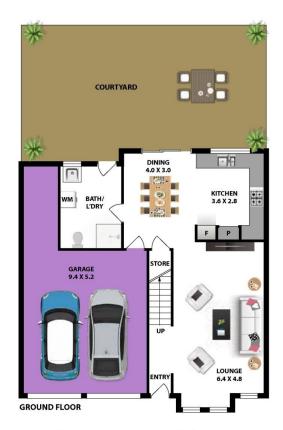

## 10/83-93 Railway Street Baulkham Hills NSW

Located in a whisper quiet boutique complex in the popular North Baulkham Hills, this immaculate townhouse offers a low-maintenance and convenient lifestyle. With an abundance of natural light, vaulted ceilings and quality inclusions throughout, this stunning home will appeal to a multitude of buyers including first home buyers, downsizers, investors and is a must inspect.

Set in an excellent location, you are just minutes away from Grove Square Shopping Centre, City buses, Baulkham Hills North Public School, family-friendly parks, cafes and a short drive to Castle Hill Metro, M2 and more!

## Additional features include:

- Ducted air-conditioning throughout, high ceilings
- Two large bedrooms with double built-ins, ceiling fans and roof windows

## 2 🕒 2 🔓 2 😭

**Price** : \$ 1,225,000 **Building Size** : 204 sqm

View: https://www.gilmour.com.au/sale/nsw/hill

s/baulkham-hills/residential/townhouse/7

785030

Brendan Dabaja 0410 978 133