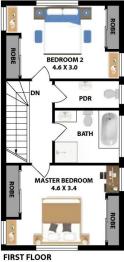

## Additional features include:

- Ducted air-conditioning throughout, high ceilings
- Two large bedrooms with double built-ins, ceiling fans and roof windows