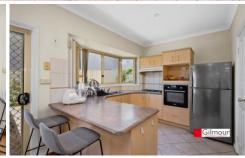

Its features include three good-sized bedrooms with built-in robes (BIR), a master bedroom with a walk-in robe (WIR) and en-suite, a kitchen equipped with gas cooking, a pantry, and a breakfast bench.