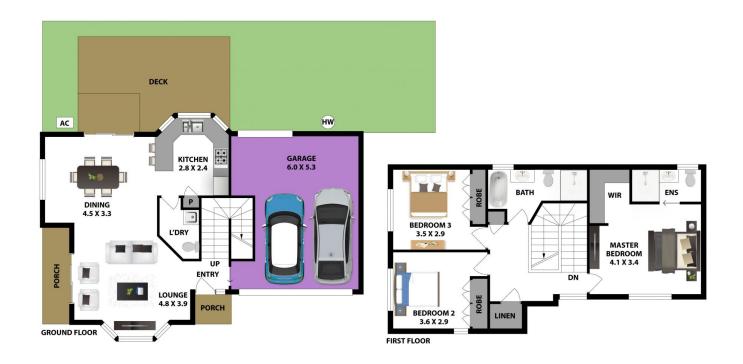

## 1/9-11 Brisbane Road Castle Hill NSW

This centrally located townhouse on the high side of the street boasts no common walls and is nestled within 'Aspen Grove,' an exclusive boutique complex comprising only seven homes. Ideal for small families, investors seeking a property within R4 zoning, or professional couples wanting low-maintenance living, it offers convenient access to Castle Hill Metro and the vibrant shopping and entertainment hub of Castle Towers.

Its features include three good-sized bedrooms with built-in robes (BIR), a master bedroom with a walk-in robe (WIR) and en-suite, a kitchen equipped with gas cooking, a pantry, and a breakfast bench.

Throughout the house, bamboo timber flooring adds a touch of elegance, complementing the split-system air conditioners that ensures comfort year-round. The

3 📭 2 🔓 2 😭

**Price** : \$ 1,430,000 **Building Size** : 170 sqm