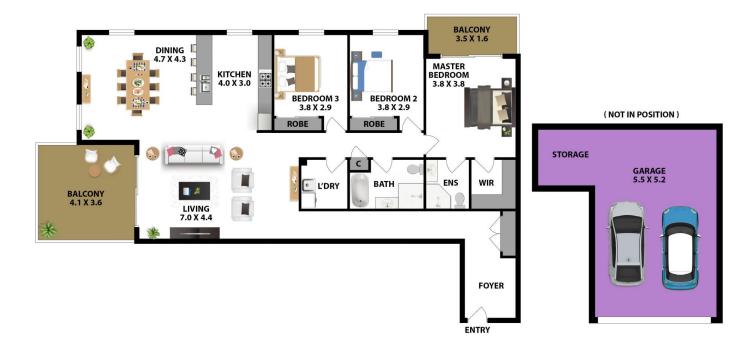

## 10/17-19 Hutchison Avenue Kellyville NSW

Discover a haven of serenity in this beautifully kept complex, comprising two separate buildings, A and B, each housing 16 meticulously maintained apartments for a total of 32 in the complex providing a tight-knit and welcoming community. Nestled in a quiet cul-de-sac, this wheelchair-friendly complex offers the ideal blend of modern, low-maintenance living and a lifestyle of convenience being a short walking distance to Kellyville Village.

## **Property Features:**

- Main bedroom features a walk-in wardrobe, ensuite and private balcony
- Two spacious bedrooms with mirrored-built in wardrobes
- Gas cooking kitchen with 60mm stone bench-tops, breakfast bar and dishwasher

3 2 2 2

Price : \$ 1,100,000 Building Size : 203 sqm

View : https://www.gilmour.com.au/sale/nsw/hill

s/kellyville/residential/apartment/772450

0

**Brendan Dabaja** 0410 978 133