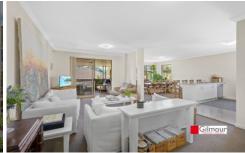

## **Property Features:**

- Main bedroom features a walk-in wardrobe, ensuite and private balcony
- Two spacious bedrooms with mirrored-built in wardrobes
- Gas cooking kitchen with 60mm stone bench-tops, breakfast bar and dishwasher