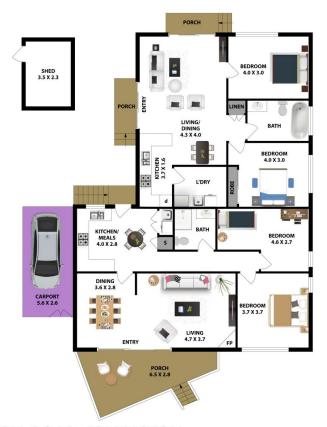

## PLEASE PARK ON WENTWORTH STREET TO INSPECT

Welcome to your dream investment opportunity or versatile family home! This fantastic property boasts 4 bedrooms and 2 bathrooms, providing ample space and comfort for all. Its unique layout allows for the possibility of being rented out separately, generating an impressive total income of \$1000 per week. Offering two fully self-contained living areas, including two kitchens, two lounge rooms, front and rear lane access as well as separate gas connections that allow separate billing if required.

This property offers great flexibility for multi-generational living, making it perfect for accommodating in-laws or extended family members while still maintaining a sense of privacy and individuality.

4 🕒 2 📛 3 🖨

Price : \$ 1,355,000 Land Size : 483 sqm

**View**: https://www.gilmour.com.au/sale/nsw/parra matta/ermington/residential/house/7655690

Noah Khanjani 02 9899 3311