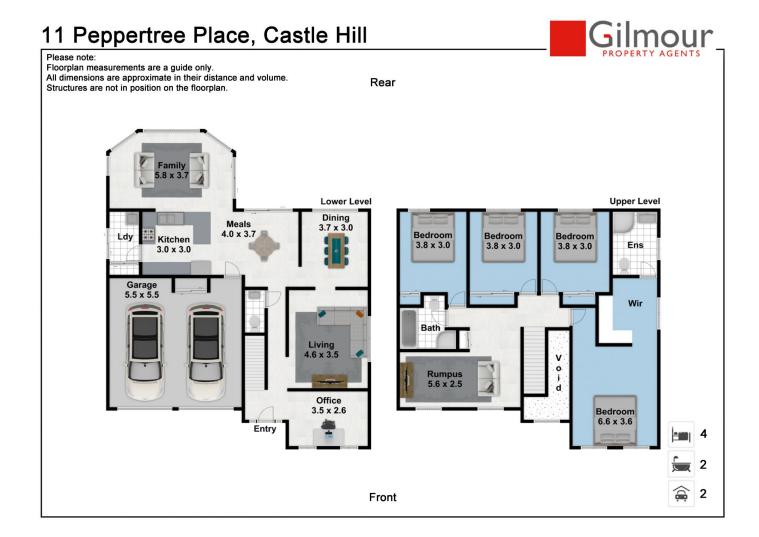

This awesome 4 bedroom + study family home sits on an easy to maintain 450m2 block & has oodles of living space

All 4 bedrooms have built in wardrobes except the master which has a walk in robe and an ensuite.

## 4 🛤 2 🚰 4 🚘

| Price     | : \$ 1,950,500     |
|-----------|--------------------|
| Land Size | : 450 sqm          |
| View      | : https://www.gili |

: https://www.gilmour.com.au/sale/nsw/hills/c astle-hill/residential/house/7631193