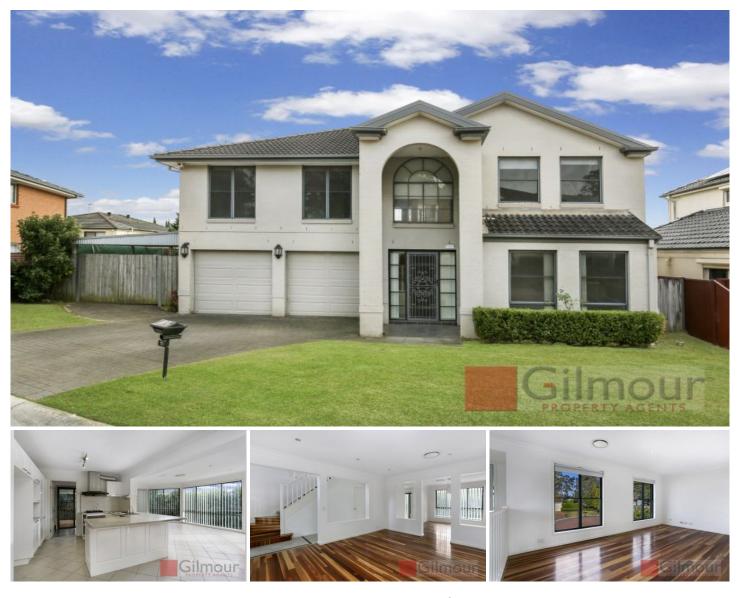

## **11 Peppertree Place Castle Hill NSW**

Located in a culdesac amongst other modern quality residences close to the Showground Metro Train station, Kellyville Primary School, St Angela's Primary School, William Clarke College and the Kellyville Plaza shops.

This awesome 4 bedroom + study family home sits on an easy to maintain 450m2 block & has oodles of living space

All 4 bedrooms have built in wardrobes except the master which has a walk in robe and an ensuite.

The lounge & separate dining rooms have lovely timber flooring and are close to the Polyurethane kitchen with loads of storage cupboards, a gas cook top, ducted range hood and there is plenty of preparation space.

There is a family relaxing area, an informal meals area and