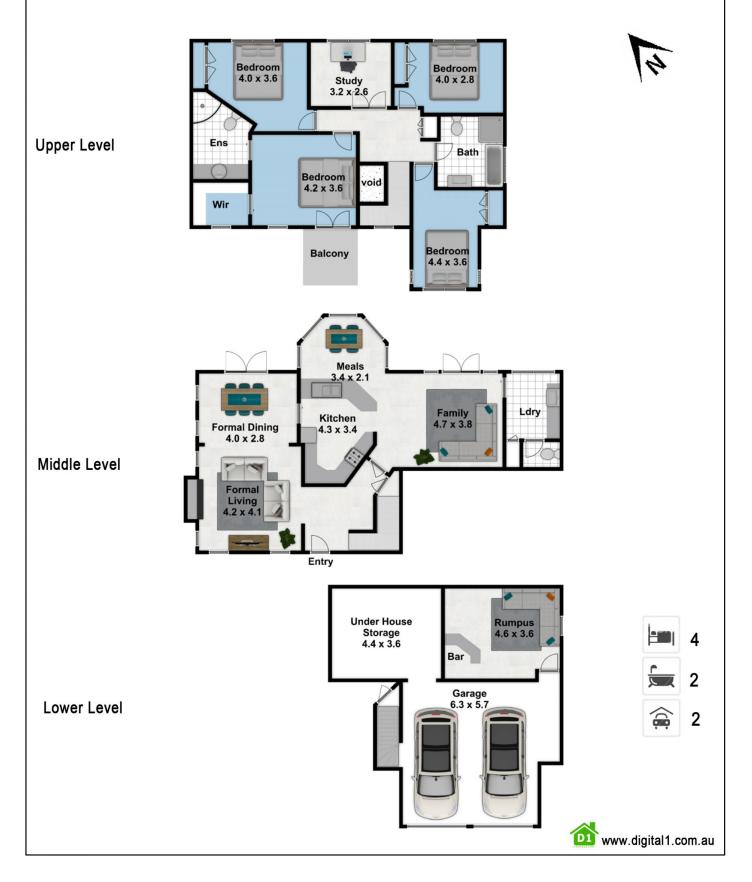

## 4 🛤 2 📛 2 🚘

View

Land Size : 730 sqm

: https://www.gilmour.com.au/sale/nsw/hills/gl enhaven/residential/house/7621898

Craig Alexis 02 9899 3311

## Please note:

Floorplan measurements are a guide only.

All dimensions are approximate in their distance and volume.

nour

PROPERTY AGENTS