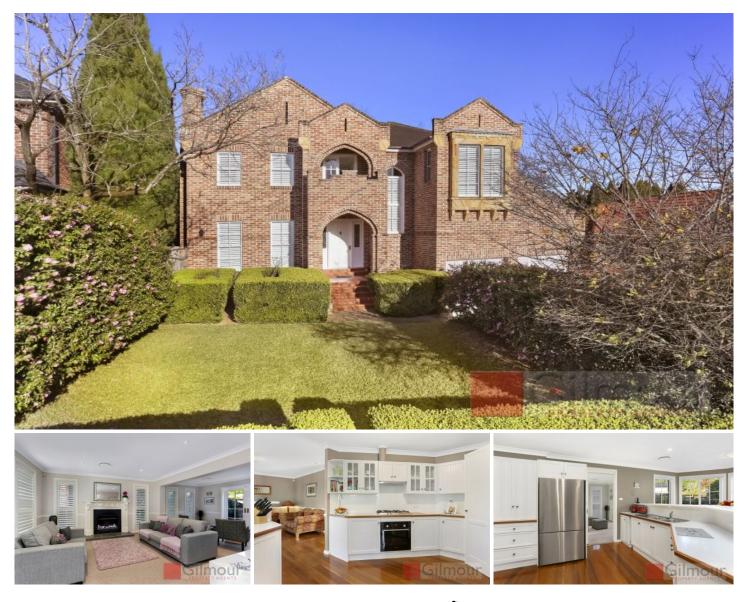

## 9 Crego Road Glenhaven NSW

Located in the sought after Sandhurst Estate and in good company surrounded by other Masterbuilt quality family homes, in a quiet culdesac.

Close to the Glenhaven and Samuel Gilbert Public Primary Schools, William Clarke and Oakhill Colleges and the shops at Round Corner Dural and Castle Towers.

A perfect sunny north aspect to the front floods this stunning Architect designed family home with natural light & warmth and the sandstone features with the sandstock bricks makes it very pleasing to the eye.

In through the entrance and you are greeted with the formal areas, warmed by a cosy fire place and french doors open out to a wonderful private vista and water feature.