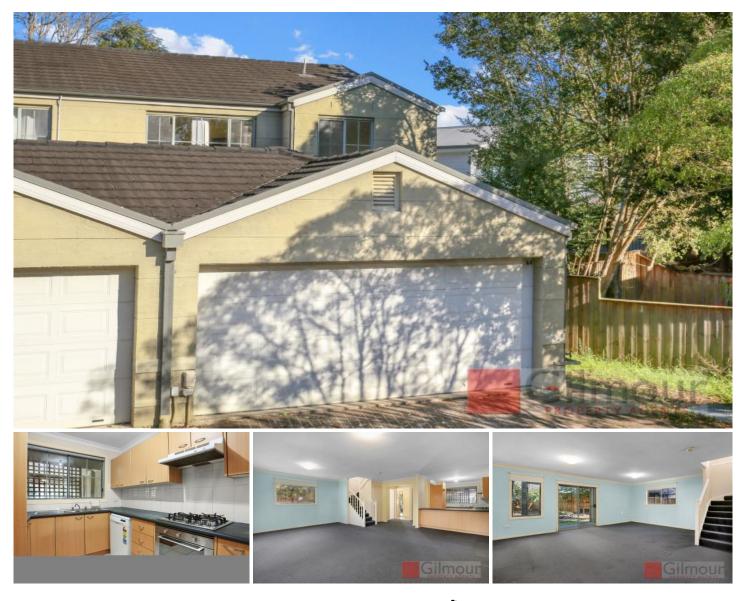

## 44/59a Castle Street Castle Hill NSW

Ideally located within walking distance to Castle Hill Primary & High Schools, Castle Towers Shopping centre & the Metro train station.

This excellent entry level town house is in original condition, liveable & rentable as it is or renovate to your hearts content to put your own stamp on it to enjoy or to improve the rental capacity.

A generous open plan living space for lounge & dining adjacent to the gas kitchen with lots of storage cupboards & preparation area. It has a gas point for your heater in the colder months .Outside to a covered sitting area ideal for BBQ's with family & friends and some yard for the kids to play & an area to grow some vegies if you like.

The 3 bedrooms all have built in wardrobes except the

3 🛤 2 🚔 2 🚘

Price : \$ 1,110,000

View : https://www.gilmour.com.au/sale/nsw/hills/castlehill/residential/townhouse/7615314

Craig Alexis 02 9899 3311

https://www.gilmour.com.au Just another WordPress site