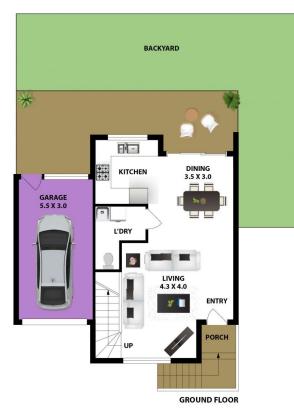

The backyard is private and offers a combination of paved and grass areas. Whether you're entertaining guests, watching your kids play, or have a pet, this outdoor retreat offers the ideal setting.