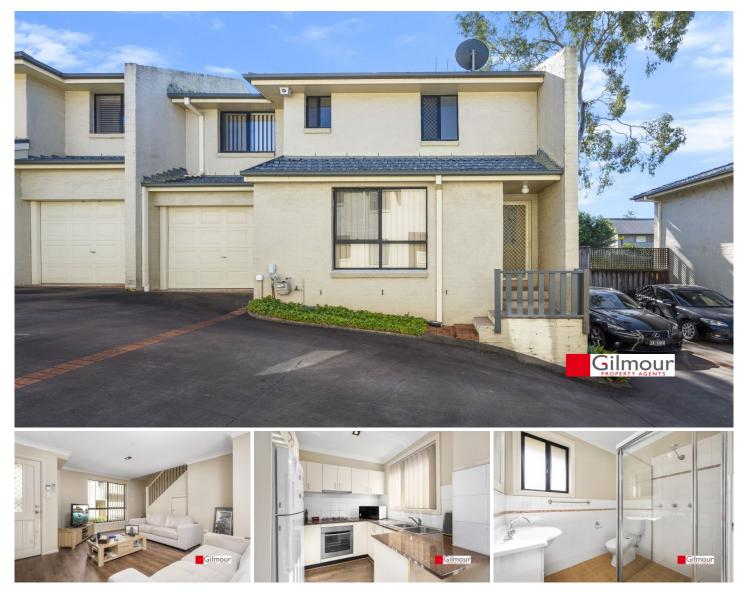

## 6/32-34 Murray Street Northmead NSW

Welcome to this exquisite modern townhouse nestled in a tranquil low-density complex in the ever popular suburb of Northmead. Built in 2002, this remarkable property boasts contemporary elegance and a thoughtful design, with only one common wall which means privacy and serenity are guaranteed.

As you step inside, you'll be greeted by an inviting open plan layout that creates a seamless flow and adds a touch of style and sophistication to the entire home providing the perfect space for entertaining family and friends.

The backyard is private and offers a combination of paved and grass areas. Whether you're entertaining guests, watching your kids play, or have a pet, this outdoor retreat offers the ideal setting.