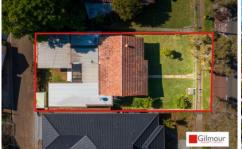

## 594 Victoria Road Ermington NSW

## PLEASE PARK ON WENTWORTH STREET TO INSPECT

This much-loved family home offers an ultra-convenient location as well as ample space for both indoor and outdoor living. Solid brick construction that offers three-bedrooms, two bathrooms and multiple living areas as well as a detached double garage with private rear lane access.

Whether you're an investor, a first home buyer or simply looking for your next place to call home, this property

3 🕮 2 📛 2 🖨

**Price** : \$ 1,400,000 **Land Size** : 467 sqm

**View**: https://www.gilmour.com.au/sale/nsw/parra matta/ermington/residential/house/7575175