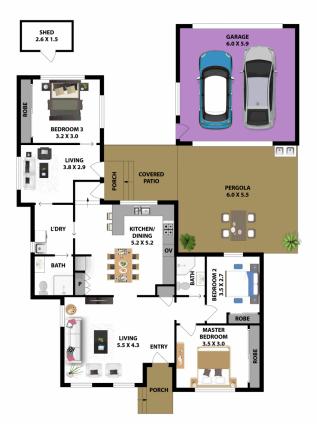

## 594 Victoria Road Ermington NSW

## PLEASE PARK ON WENTWORTH STREET TO INSPECT

This much-loved family home offers an ultra-convenient location as well as ample space for both indoor and outdoor living. Solid brick construction that offers three-bedrooms, two bathrooms and multiple living areas as well as a detached double garage with private rear lane access.

Whether you're an investor, a first home buyer or simply looking for your next place to call home, this property

3 🕮 2 📛 2 🖨

**Price** : \$ 1,400,000 **Land Size** : 467 sqm

**View**: https://www.gilmour.com.au/sale/nsw/parra matta/ermington/residential/house/7575175