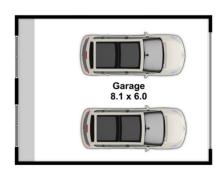

## 176a Old Northern Road, Castle Hill

Please note:

Floorplan measurements are a guide only.

All dimensions are approximate in their distance and volume.

2

3