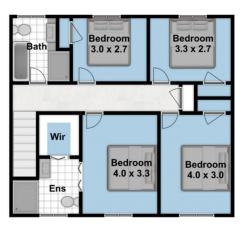

## 176a Old Northern Road, Castle Hill

Please note:

Floorplan measurements are a guide only.

All dimensions are approximate in their distance and volume.

2

3