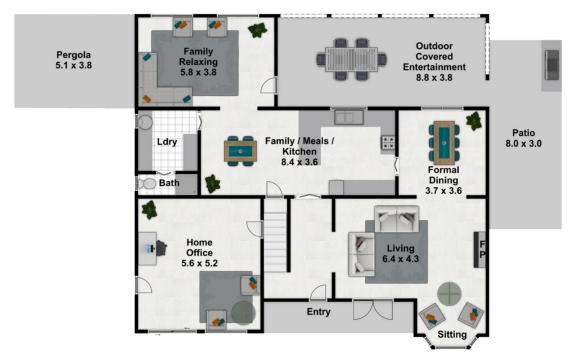

Rarely does a spacious family home with generous living and entertaining space come on the market sitting on a manageable 1132m2 block with a 27.95m frontage and an established garden.

The large Formal Lounge with a bay window, gas log fireplace and french doors, opens into the Formal Dining Room which is adjacent to the excellent chef's kitchen which has an induction cooktop, ducted range hood, a

## 176a Old Northern Road, Castle Hill

Please note:

Floorplan measurements are a guide only.

All dimensions are approximate in their distance and volume.

2

3