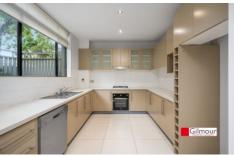

Step inside this freshly painted two-bedroom apartment to discover a spacious, versatile living and dining area, with plenty of room to relax and entertain. The paved terrace provides a peaceful spot to take in leafy views, while the gas kitchen boasts modern appliances and ample storage space.