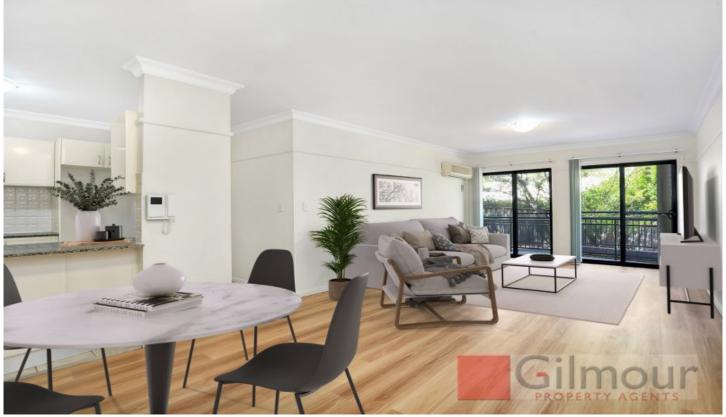

## 3/23-25 Showground Road Castle Hill NSW

This modern 2 bedroom apartment is in a sought after location in Castle Hill.

## Featuring:

- ? new paint, new carpets in bedrooms, new vinyl planks to living areas and new blinds
- With open plan lounge/dining area and split system air conditioner and balcony
- ? Walk in robe and ensuite to master bedroom
- ? Built ins to 2nd bedroom and access to balcony
- ? Additional meals area off the well-appointed kitchen with stainless steel appliances including gas cook top, dishwasher and lots of cupboard space
- ? Internal laundry with dryer
- ? Single garage with automatic door opener
- ? Only minutes away to Castle Towers, bus & Metro. For