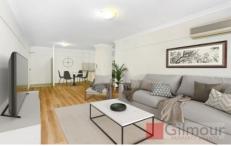

## Featuring:

- ? new paint, new carpets in bedrooms, new vinyl planks to living areas and new blinds
- With open plan lounge/dining area and split system air conditioner and balcony
- ? Walk in robe and ensuite to master bedroom
- ? Built ins to 2nd bedroom and access to balcony
- ? Additional meals area off the well-appointed kitchen with stainless steel appliances including gas cook top, dishwasher and lots of cupboard space
- ? Internal laundry with dryer
- ? Single garage with automatic door opener
- ? Only minutes away to Castle Towers, bus & Metro. For