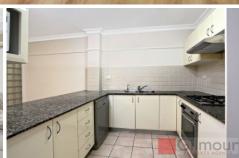

## Featuring:

- ? new paint, new carpets in bedrooms, new vinyl planks to living areas and new blinds
- With open plan lounge/dining area and split system air conditioner and balcony
- ? Walk in robe and ensuite to master bedroom
- ? Built ins to 2nd bedroom and access to balcony
- ? Additional meals area off the well-appointed kitchen with stainless steel appliances including gas cook top, dishwasher and lots of cupboard space
- ? Internal laundry with dryer
- ? Single garage with automatic door opener
- ? Only minutes away to Castle Towers, bus & Metro. For