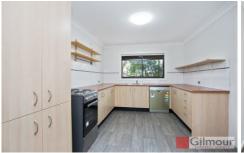

- Master bedroom with ensuite bathroom
- Full main bathroom with bath tub
- Separate lounge and dining areas
- Kitchen with quality appliances, electric cooking and dishwasher
- Fenced yards
- Air conditioners Installed
- Single lock up garage and driveway
- Internal laundry