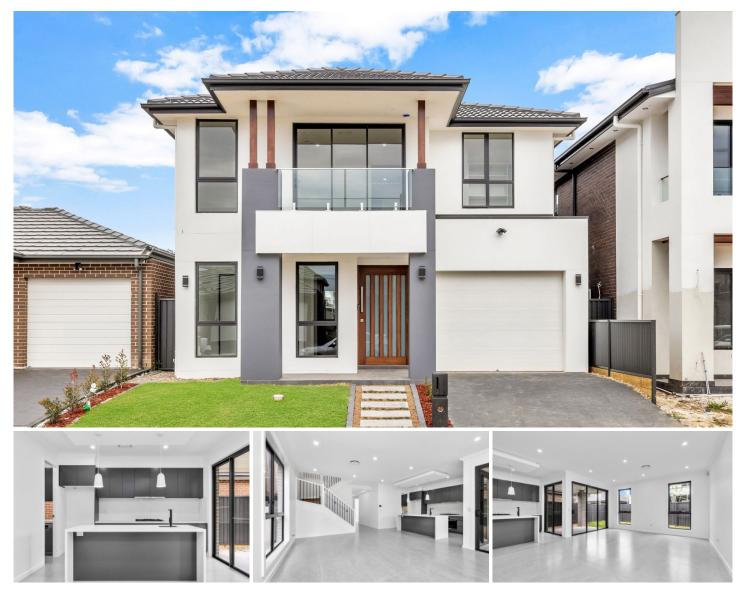

## **39 Werribee Street Marsden Park NSW**

Looking for a large family home that's brand new and is surrounded by good quality homes in a new suburb? Look no further than this home.

Features include;

- ? 5 bedrooms
- ? Ensuite to Master bedroom
- ? Modern and spacious kitchen
- ? Floor to-ceiling tiles throughout all 3 bathrooms
- ? Huge Covered Alfresco area
- ? Intercom
- ? Ducted air conditioning throughout with multiple zones
- ? Single auto garage with internal access, plenty of driveway and street parking
- ? Downlights throughout