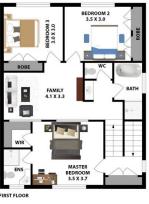

As you step inside this amazing property, you will be welcomed by a warm and inviting entrance foyer which sets the tone for the rest of the property and provides an excellent first impression.

Featuring 3 spacious bedrooms, all with built-in wardrobes, and a main bedroom with an ensuite and walk-in wardrobe, this townhouse is perfect for families or anyone looking for a low maintenance lifestyle with a little extra space. Plus, unlike most townhouses, there's a second living area that can be used as a study or work station.