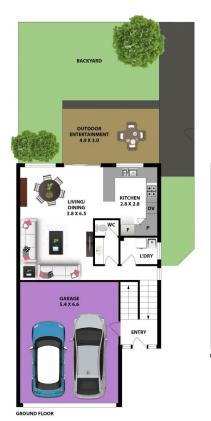

## 1/42 Railway Street Baulkham Hills NSW

Perfectly positioned in a quiet and peaceful location, this beautifully maintained brick townhouse is full of charm and is situated within a small complex of only 4 townhouses!

As you step inside this amazing property, you will be welcomed by a warm and inviting entrance foyer which sets the tone for the rest of the property and provides an excellent first impression.

Featuring 3 spacious bedrooms, all with built-in wardrobes, and a main bedroom with an ensuite and walk-in wardrobe, this townhouse is perfect for families or anyone looking for a low maintenance lifestyle with a little extra space. Plus, unlike most townhouses, there's a second living area that can be used as a study or work station.

The location is perfect, being in a quiet area in the popular

3 😕 2 🔓 2 😭

**Price** : \$ 1,200,000 **Building Size** : 263 sqm

View: https://www.gilmour.com.au/sale/nsw/hill

s/baulkham-hills/residential/townhouse/7